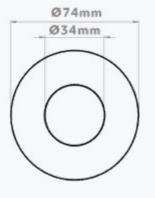

#### **TECHNICAL SPECIFICATIONS**

Channels 4Ch
Wattage 4.8W
Input Current 350mA
IP Rating IP67
LED Type RGBW /RGBA / TW

Housing Cut Out 45mmØ Lens Options 15°/25°/40°

LED Connection RJ45

Lumen Output 284lm [RGBW] / 227lm [RGBA] / 446lm [TW]

#### **DIMENSIONS**