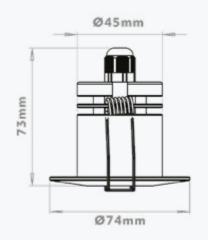

#### **TECHNICAL SPECIFICATIONS**

Channels 4Ch
Wattage 4.8W
Input Current 350mA
IP Rating IP67
LED Type RGBW /RGBA / TW

Housing Cut Out 45mmØ Lens Options 15°/25°/40°

LED Connection RJ45

Lumen Output 284lm [RGBW] / 227lm [RGBA] / 446lm [TW]

#### **DIMENSIONS**