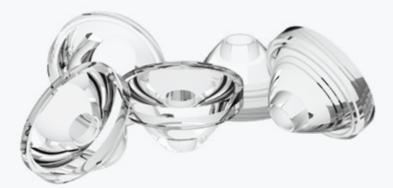

### **OPTIONAL LENSES**

Our lens options are:

15°: Narrow Beam Angle25°: Medium Beam Angle40°: Wide Beam Angle