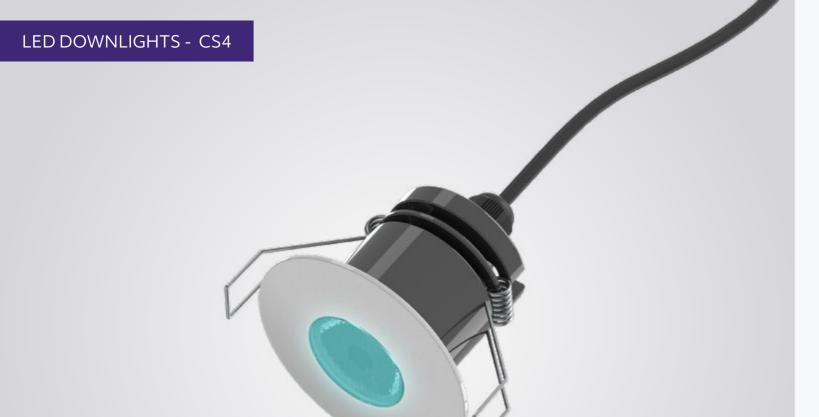

# **IP67 COLOUR SOURCE 4**

## CC LED DOWNLIGHT

The Colour Source 4 sets the bar for lighting excellence, with a high performance mix-at-source multi-chip LED housed in a precision engineered anodised aluminium housing and 316 Stainless Steel bezel, perfect for exterior applications.

The lighting professionals' downlight of choice.

Product Code: CS4-DL-IP- RGBW / RGBA / TW

Compatible With: LUD 48, LUD 192